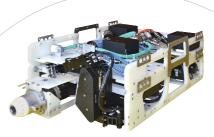

# SEAEYE COUGAR-XTI

The Cougar-XTi has been developed to address the industry's need for a 3000m observation ROV, capable of providing 'self-help' and light work capabilities.

The system is based on the proven 2000m rated Cougar-XT, but with a new distributed intelligence control system, iCON, and a high frequency power supply system developed for deep water operations. These new systems have been developed and used in Saab Underwater System's military ROV systems.

- Minimal deck footprint: same footprint as a smaller observation ROV (Lynx for instance).
- Fault tolerance for minimised downtime, thanks to a new generation modular control system allowing remote individual switching and isolation of all subsea components.
- Non-invasive and automated self-diagnostics. Each subsea component can also be health-checked and interrogated for parameters such as power, temperature, hours run, etc.