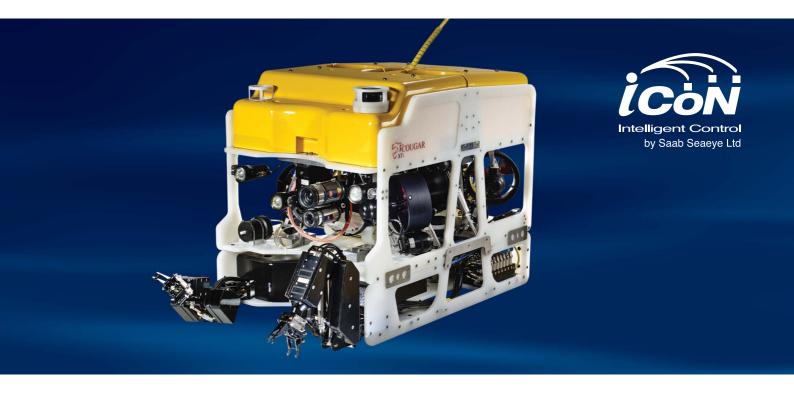

# **SEAEYE COUGAR-XTI**

## THE DEEP WATER COMPACT WORK ROV

THE SEAEYE COUGAR-XTi is the deep water version of the compact, highly flexible and extremely powerful Cougar-XT.

As well as all the benefits of the Cougar-XT and the full range of optional quick-change tool skids, the Cougar-XTi also features iCON™, Saab Seaeye's modular control and configurable power distribution system.

# SEAEYE COUGAR-XTI

The Cougar-XTi has been developed to address the industry's need for a 3000m observation ROV, capable of providing 'self-help' and light work capabilities.

The system is based on the proven 2000m rated Cougar-XT, but with a new distributed intelligence control system, iCON, and a high frequency power supply system developed for deep water operations. These new systems have been developed and used in Saab Underwater System's military ROV systems.