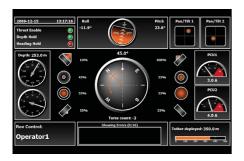

- Minimal deck footprint: same footprint as a smaller observation ROV (Lynx for instance).
- Fault tolerance for minimised downtime, thanks to a new generation modular control system allowing remote individual switching and isolation of all subsea components.
- Non-invasive and automated self-diagnostics. Each subsea component can also be health-checked and interrogated for parameters such as power, temperature, hours run, etc.

- Advanced autopilots: heading, depth, pitch, roll, stabilisation, altitude (with altimeter).
  Future advanced autopilots (with additional sensors): station keeping, vector transition, auto riser-tracking.
- Remote internet interface for base and Seaeye technical support.