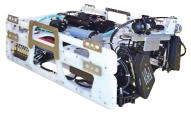

# SEAEYE COUGAR-XTI

The Cougar-XTi has been developed to address the industry's need for a 3000m observation ROV, capable of providing 'self-help' and light work capabilities.

The system is based on the proven 2000m rated Cougar-XT, but with a new distributed intelligence control system, iCON, and a high frequency power supply system developed for deep water operations. These new systems have been developed and used in Saab Underwater System's military ROV systems.

- Minimal deck footprint: same footprint as a smaller observation ROV (Lynx for instance).
- Fault tolerance for minimised downtime, thanks to a new generation modular control system allowing remote individual switching and isolation of all subsea components.
- Non-invasive and automated self-diagnostics. Each subsea component can also be health-checked and interrogated for parameters such as power, temperature, hours run, etc.