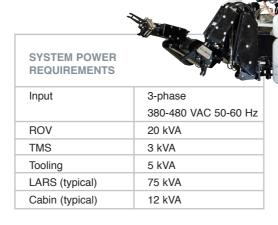

be health-checked and interrogated for parameters such as power, temperature, hours run, etc.



- Advanced autopilots: heading, depth, pitch, roll, stabilisation, altitude (with altimeter).
  Future advanced autopilots (with additional sensors): station keeping, vector transition, auto riser-tracking.
- Remote internet interface for base and Seaeye technical support.

#### **SEAEYE COUGAR-XTI SPECIFICATIONS**

| SPECIFICATIONS  |           |
|-----------------|-----------|
| Depth rating    | 3000 msw  |
| Length          | 1515 mm   |
| Height          | 905 mm    |
| Width           | 1000 mm   |
| Launch weight   | 580 kg    |
| Forward speed   | 3.2 knots |
| Thrust forward  | 170 kgf   |
| Thrust lateral  | 120 kgf   |
| Thrust vertical | 110 kgf   |
| Payload         | 80 kg     |



### Saab Seaeye Ltd

20 Brunel Way, Segensworth East, Fareham, Hampshire, PO15 5SD, United Kingdom

Tel: +44 (0) 1489 898000 Fax: +44 (0) 1489 898001

e-mail: rovs@seaeye.com www.seaeye.com

**Saab Seaeye,** Saab North America, Inc. 16225 Park Ten Place, Suite 500, Houston, TX 77084, USA

Tel: +1 (571) 294 8418

e-mail: rovusa@seaeye.com www.seaeye.com